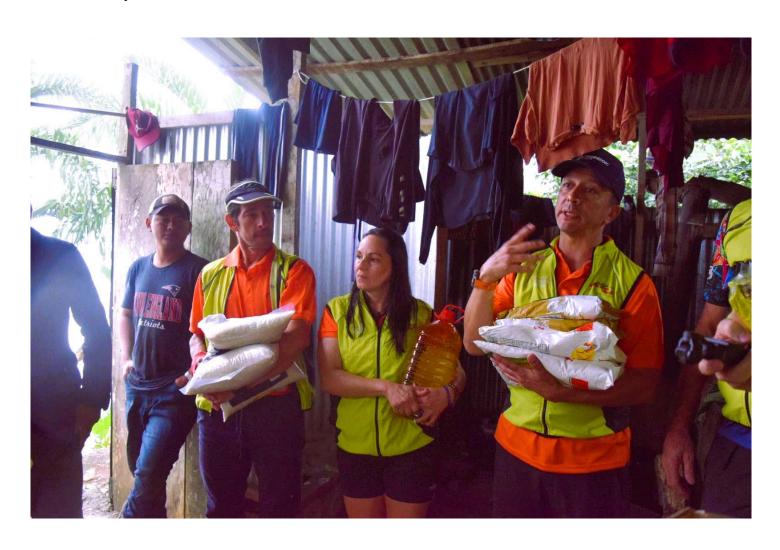

## Food Aid: Community of Cafeteros

During the stage 1, we brought rice, sugar, oil and other basic foodstuffs to a particularly deprived community of Panamanian "cafeteros" families for a total value of  $300 \in$ 