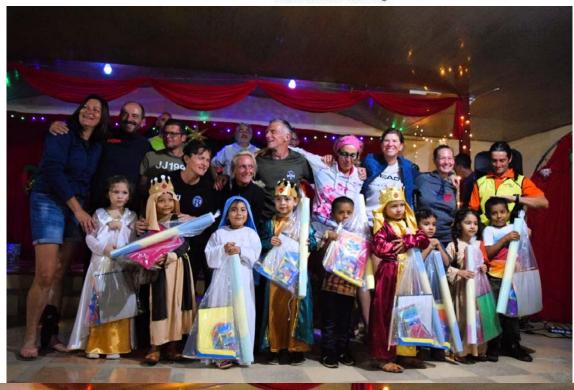

## Costa Rica Ultra Trail, La Transtica 2024, Aid report:

As part of La Transtica 24, continuing the actions undertaken since 2008, we have made donations of school kits (62 in total).

We also provided aid with basic necessities to a particularly poor community of Cafeteros.

## School Kits

Each school kit consists of a school bag, a pencil case, notebooks and pens as well as various school supplies.

The kits are purchased locally, so that they are adapted to the uses of local schools, these school kits were given to the students by the runners.