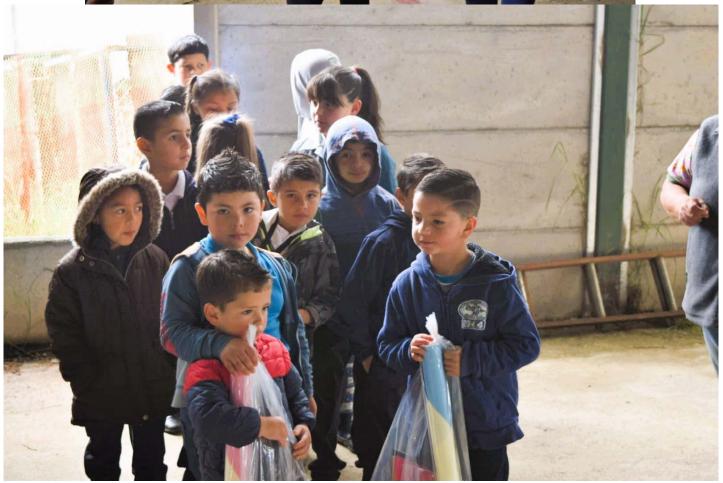

## Costa Rica Ultra Trail, La Transtica 2024, Aid report:

As part of La Transtica 24, continuing the actions undertaken since 2008, we have made donations of school kits (62 in total).

We also provided aid with basic necessities to a particularly poor community of Cafeteros.

## School Kits

Each school kit consists of a school bag, a pencil case, notebooks and pens as well as various school supplies.

The kits are purchased locally, so that they are adapted to the uses of local schools, these school kits were given to the students by the runners.