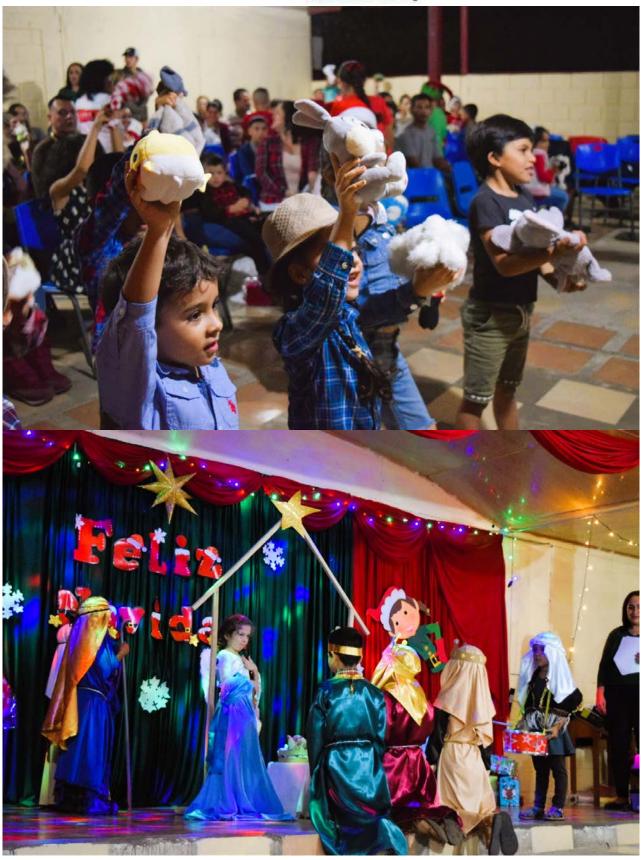

Thanks also to Claire, Charly and Fabienne who brought stuffed animals and supplies in their luggage which helped improve our donations.

## School Kits

Each school kit consists of a school bag, a pencil case, notebooks and pens as well as various school supplies.

The kits are purchased locally, so that they are adapted to the uses of local schools, these school kits were given to the students by the runners.