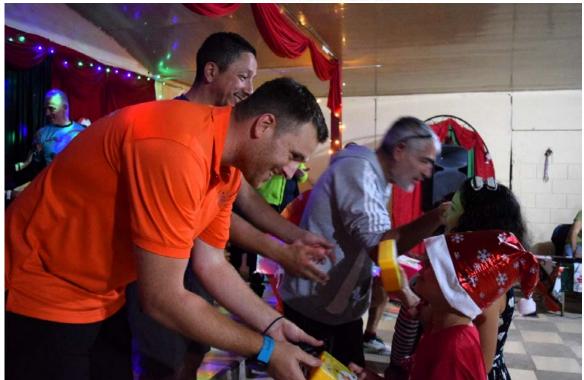

## Costa Rica Ultra Trail, La Transtica 2024, Aid report:

As part of La Transtica 24, continuing the actions undertaken since 2008, we have made donations of school kits (62 in total).

We also provided aid with basic necessities to a particularly poor community of Cafeteros.

## School Kits

Each school kit consists of a school bag, a pencil case, notebooks and pens as well as various school supplies.

The kits are purchased locally, so that they are adapted to the uses of local schools, these school kits were given to the students by the runners.