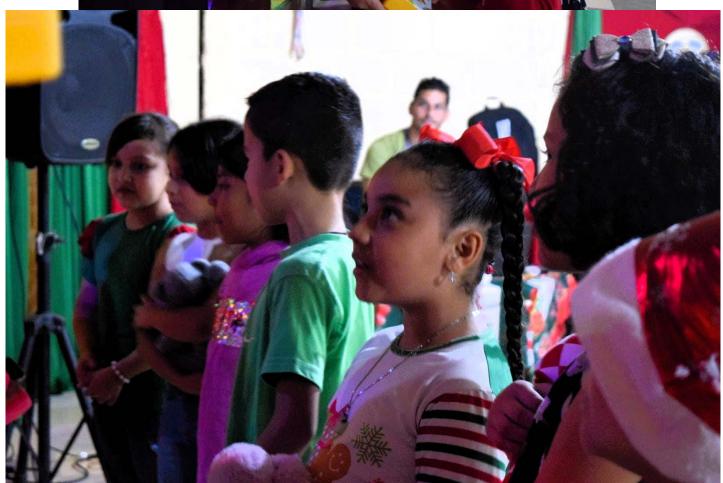

## Costa Rica Ultra Trail, La Transtica 2024, Aid report:

As part of La Transtica 24, continuing the actions undertaken since 2008, we have made donations of school kits (62 in total).

We also provided aid with basic necessities to a particularly poor community of Cafeteros.

## School Kits

Each school kit consists of a school bag, a pencil case, notebooks and pens as well as various school supplies.

The kits are purchased locally, so that they are adapted to the uses of local schools, these school kits were given to the students by the runners.