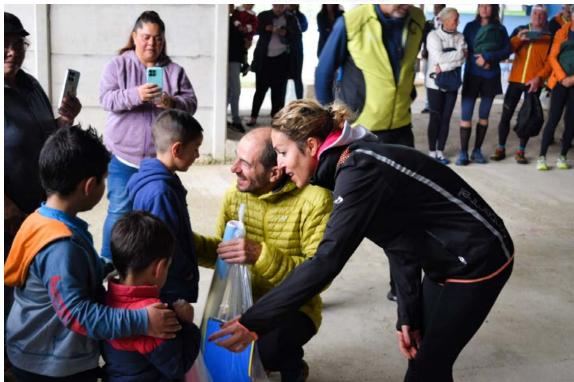

## Costa Rica Ultra Trail, La Transtica 2024, Aid report:

As part of La Transtica 24, continuing the actions undertaken since 2008, we have made donations of school kits (62 in total).

We also provided aid with basic necessities to a particularly poor community of Cafeteros.

## School Kits

Each school kit consists of a school bag, a pencil case, notebooks and pens as well as various school supplies.

The kits are purchased locally, so that they are adapted to the uses of local schools, these school kits were given to the students by the runners.