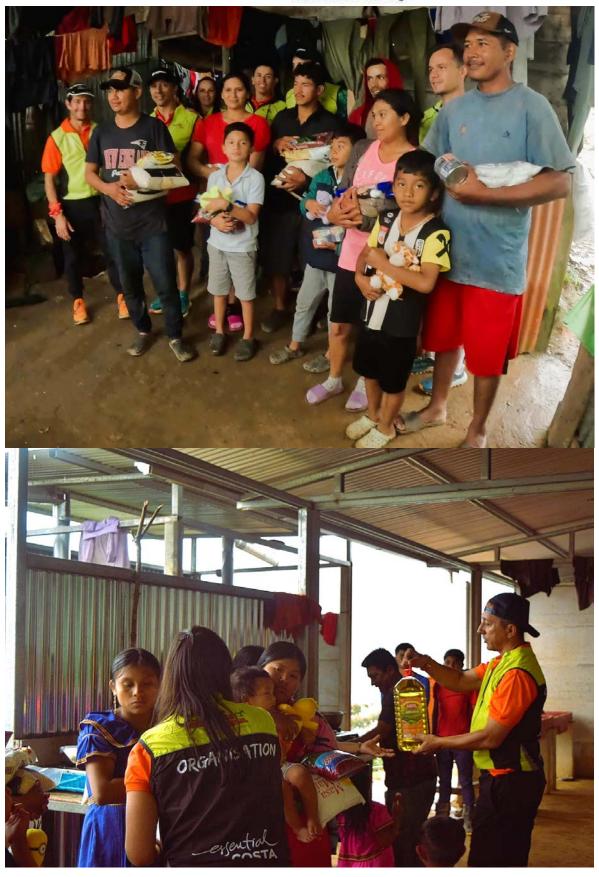

## Food Aid: Community of Cafeteros

During the stage 1, we brought rice, sugar, oil and other basic foodstuffs to a particularly deprived community of Panamanian "cafeteros" families for a total value of  $300 \in$ 