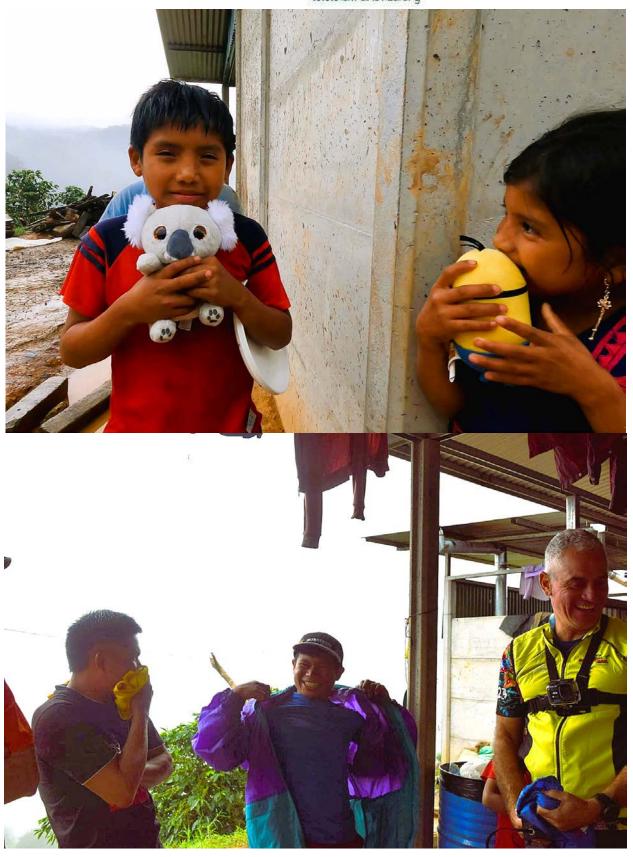

Thanks also to Claire, Charly and Fabienne who brought stuffed animals and supplies in their luggage which helped improve our donations.