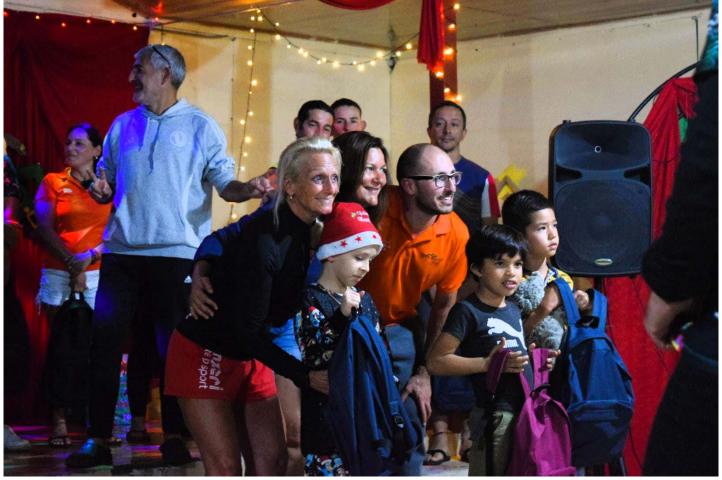

## Costa Rica Ultra Trail, La Transtica 2024, Aid report:

As part of La Transtica 24, continuing the actions undertaken since 2008, we have made donations of school kits (62 in total).

We also provided aid with basic necessities to a particularly poor community of Cafeteros.

## Thanks:

We warmly thank Laetitia and Laurent Soriaux (BET Structures) as well as Claudie and Serge Galasso (Audiovideo) for the financial support provided without which these missions could not have been carried out.