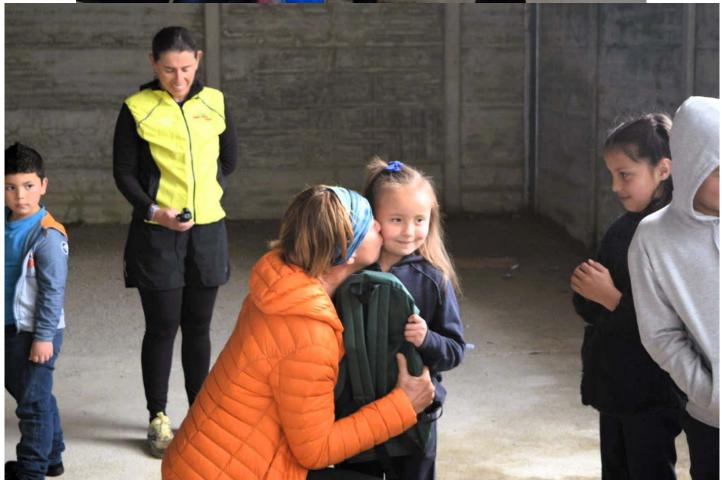

## Costa Rica Ultra Trail, La Transtica 2024, Aid report:

As part of La Transtica 24, continuing the actions undertaken since 2008, we have made donations of school kits (62 in total).

We also provided aid with basic necessities to a particularly poor community of Cafeteros.

## School Kits

Each school kit consists of a school bag, a pencil case, notebooks and pens as well as various school supplies.

The kits are purchased locally, so that they are adapted to the uses of local schools, these school kits were given to the students by the runners.